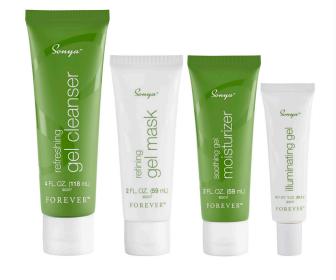

-- Gentle enough for all ages

Introducing the Sonya<sup>™</sup> daily skincare system. This line includes:

refreshing gel cleanser illuminating gel refining gel mask soothing gel moisturizer

If you noticed the word gel in each product name, that's because we've created a synergistic line that features a gel base—a scientifically advanced carrier that delivers the aloe, moisture and botanicals we pumped into these formulas directly to your skin. Improve skin's overall look and feel with this hydra-infused system.

And don't even get us started on how good the gel feels during application!

Here's a few of the amazing benefits in each skin-enhancing product (to learn more about each of the powerful ingredient profiles, please see their individual product manual pages):

• **refreshing gel cleanser** has apple amino acids for a soft lather that doesn't strip your skin.

• **refining gel mask** is a PM mask that works while you sleep to control oil, improve skin tone and moisturize the skin.

• **soothing gel moisturizer** boasts over 10 plants and extracts as well as collagen and leaves your skin dewy.

• **illuminating gel** brightens the appearance of skin giving it a more radiant appearance.